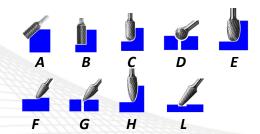

### Range Details:

- Available in Solid & Brazed construction
- Available in Double & Single Cut
- o 9 shapes available

Maximum 15,000rpm operating speed